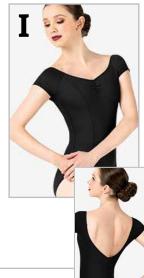

# Cotton Cami

Nylon Pinch-Front Cami

Not available in light blue for Beginner 3 ballet

**Pinched V-Back** Short Sleeve Leotard