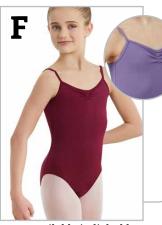

# Cotton Cami

Nylon Pinch-Front Cami

Not available in light blue for Beginner 3 ballet

**Pinched V-Back** Short Sleeve Leotard