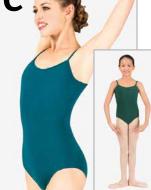

|     |      |       |       |       |
|                                        | BodyWrappers Tights: \$17 convertible \$18 conv. w/ seam                                                                          |     |      |       |       |       |

correct sizing. If the item does not fit, return to the studio (in a ziploc bag with your name and new size you need) by Oct 1/Nov 1, and we will send all the exchanges together. Sorry, we cannot take exchanges after these dates.

Free Shipping!

O Check Enclosed

O Bill my account

# ALL CLASSES

Cotton Tank



Nylon Tank



#### Cotton Wide-Strap with princess seams



Nylon Scoop Cami



# Pointe Prep 2 & up

Nylon Twist Back Camisole Leotard



# Pointe 3 & Advanced

Cotton/Lycra Double Strap Leotard



# Cotton Cami



Nylon Pinch-Front Cami



Not available in light blue for Beginner 3 ballet

**Pinched V-Back** Short Sleeve Leotard



# **CLASS LEOTARD COLORS**

Tiny Tots: Any color

Intro to Dance: Light Pink

**Beginner Ballet** 

Level 1: Lavender Level 2: Dark Pink / Carnation Level 3: Light Blue

**Intermediate Ballet** Level 1: Turquoise Level 2: Royal Blue

#### **Pointe Prep Ballet**

Level 1: Garnet Level 2: Coral / Watermelon

#### **Pointe Ballet**

Level 1: Burgundy/Eggplant Level 2: Dark Teal/Hunter Level 3: Periwinkle/Amethyst

Interm / Advanced Ballet Black

Teen/Adult Ballet Periwinkle / Lavender



available in pink & nude footed: \$ 8/pair convertible: \$10/pair



designed to be more durable



available in pink & tan

convertible: \$17/pair conv. w/ seam: \$18/pair

# TIGHT SIZES