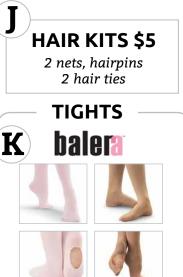

| LEOTARDS (ALL CLASSES)                 |                                                                                                                                   | Qty | Size | Color | Price | Total |
|----------------------------------------|-----------------------------------------------------------------------------------------------------------------------------------|-----|------|-------|-------|-------|
| Α                                      | Cotton Tank Leotard<br>\$ 14 child sizes \$ 21 adult sizes                                                                        |     |      |       |       |       |
| B                                      | Cotton Wide-Strap Leotard<br>\$ 14 child sizes \$ 21 adult sizes                                                                  |     |      |       |       |       |
| С                                      | Cotton Camisole Leotard<br>\$ 14 child sizes \$ 21 adult sizes                                                                    |     |      |       |       |       |
| D                                      | Nylon Tank Leotard<br>\$ 14 child sizes \$ 21 adult sizes                                                                         |     |      |       |       |       |
| Ε                                      | Nylon Scoop Camisole Leotard<br>light blue for<br>Beginner 3 BalletSorry, not available in<br>light blue for<br>Beginner 3 Ballet |     |      |       |       |       |
| F                                      | Nylon Pinch-Front Camisole Leotard<br>\$ 16 child sizes \$ 21 adult sizes                                                         |     |      |       |       |       |
| TEEN, POINTE PREP 2, POINTE & ADVANCED |                                                                                                                                   | Qty | Size | Color | Price | Total |
| G                                      | Nylon Twist-Back Camisole Leotard<br>\$ 21 child sizes \$ 25 adult sizes                                                          |     |      |       |       |       |
| TEEN,                                  | POINTE 3 & ADVANCED                                                                                                               | Qty | Size | Color | Price | Total |
| н                                      | Double-Strap Camisole Leotard<br>\$ 25 adult sizes                                                                                |     |      |       |       |       |
| Ι                                      | Pinched V-Back Short Sleeve Leotard Available late   \$ 25 adult sizes Sept/early Oct                                             |     |      |       |       |       |
| TIGHT                                  | S & HAIR KITS                                                                                                                     | Qty | Size | Color | Price | Total |
| J                                      | Hair Kits: \$5 (includes: 2 nets, hairpins & 2 hair ties)                                                                         |     |      |       |       |       |
|                                        | TIGHT SIZES: Toddler Child: CS, CM, CI, CL Adult: AS, AM, AL, AXL                                                                 | 1   |      |       |       |       |
| К                                      | Balera Tights: \$8 footed \$10 convertible                                                                                        |     |      |       |       |       |
|                                        | BodyWrappers Tights: \$17 convertible \$18 conv. w/ seam                                                                          |     |      |       |       |       |

#### **Pointe Ballet**

Level 1: Burgundy/Eggplant Level 2: Dark Teal/Hunter Level 3: Periwinkle/Amethyst

Interm / Advanced Ballet Black

Teen/Adult Ballet Periwinkle / Lavender

available in pink & nude footed: \$ 8/pair convertible: \$10/pair

designed to be more durable

available in pink & tan

convertible: \$17/pair conv. w/ seam: \$18/pair