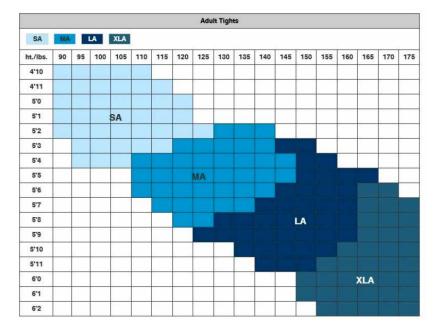

n light blue for Beginner 3 ballet

**Pinched V-Back** Short Sleeve Leotard



# **CLASS LEOTARD COLORS**

Tiny Tots: Any color

Intro to Dance: Light Pink

**Beginner Ballet** 

Level 1: Lavender Level 2: Dark Pink / Carnation Level 3: Light Blue

**Intermediate Ballet** Level 1: Turquoise Level 2: Royal Blue

#### **Pointe Prep Ballet**

Level 1: Garnet Level 2: Coral / Watermelon

#### **Pointe Ballet**

Level 1: Burgundy/Eggplant Level 2: Dark Teal/Hunter Level 3: Periwinkle/Amethyst

Interm / Advanced Ballet Black

Teen/Adult Ballet Periwinkle / Lavender



available in pink & nude footed: \$ 8/pair convertible: \$10/pair



designed to be more durable



available in pink & tan

convertible: \$17/pair conv. w/ seam: \$18/pair

# TIGHT SIZES

# **CHILD TIGHTS**



# **ADULT TIGHTS**



Arabesque Etc. DANCE STUDIO

# **CLASS LEOTARD COLORS**

Tiny Tots: Any color

Intro to Dance: Light Pink

#### **Beginner Ballet**

Level 1: Lavender Level 2: Dark Pink / Carnation Level 3: Light Blue

Intermediate Ballet Level 1: Turquoise Level 2: Royal Blue

Pointe Prep Ballet

Level 1: Garnet Level 2: Coral / Watermelon

## **Pointe Ballet**

Level 1: Burgundy/Eggplant Level 2: Dark Teal/Hunter Level 3: Periwinkle/Amethyst

Interm / Advanced Ballet Black

## Teen/Adult Ballet

Periwinkle / Lavender

# **CHILD LEOTARD SIZES**

| Size | Girth  | Size Range |
|------|--------|------------|
| XSC  | 36-40" | 4-5        |
| SC   | 40-44" | 6-6X       |
| IC   | 44-47" | 7-8        |
| MC   | 47-51" | 10-12      |
| LC   | 51-55" | 14         |

# ADULT LEOTARD SIZES

| Size | Girth  | Si