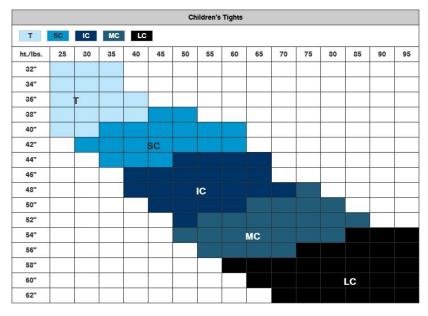

ami



Not available in light blue for Beginner 3 ballet

**Pinched V-Back** Short Sleeve Leotard



# **CLASS LEOTARD COLORS**

Tiny Tots: Any color

Intro to Dance: Light Pink

**Beginner Ballet** 

Level 1: Lavender Level 2: Dark Pink / Carnation Level 3: Light Blue

**Intermediate Ballet** Level 1: Turquoise Level 2: Royal Blue

#### **Pointe Prep Ballet**

Level 1: Garnet Level 2: Coral / Watermelon

#### **Pointe Ballet**

Level 1: Burgundy/Eggplant Level 2: Dark Teal/Hunter Level 3: Periwinkle/Amethyst

Interm / Advanced Ballet Black

Teen/Adult Ballet Periwinkle / Lavender



available in pink & nude footed: \$ 8/pair convertible: \$10/pair



designed to be more durable



available in pink & tan

convertible: \$17/pair conv. w/ seam: \$18/pair

# TIGHT SIZES

# **CHILD TIGHTS**



# **ADULT TIGHTS**



Arabesque Etc. DANCE STUDIO

# **CLASS LEOTARD COLORS**

Tiny Tots: Any color

Intro to Dance: Light Pink

#### **Beginner Ballet**

Level 1: Lavender Level 2: Dark Pink / Carnation Level 3: Light Blue

Intermediate Ballet Level 1: Turquoise Level 2: Royal Blue

Pointe Prep Ballet

Level 1: Garnet Level 2: Coral / Watermelon

## **Pointe Ballet**

Level 1: Burgundy/Eggplant Level 2: Dark Teal/Hunter Level 3: Periwinkle/Amethyst

Interm / Advanced Ballet Black

## Teen/Adult Ballet

Periwinkle / Lavender

# **CHILD LEOTARD SIZES**

| Size | Girth  | Size Range |
|------|--------|------------|
| XSC  | 36-40" | 4-5        |
| SC   | 40-44" | 6-6X       |
| IC   | 44-47" | 7-8        |
| MC   | 47-51" | 10-12      |
| LC   | 51-55" | 14         |

# ADULT LEOTARD SIZES