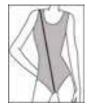

To measure girth, place tape measure on center of right shoulder, run through crotch and back to right shoulder loosely (as shown in diagram).

When in doubt, let the girth measurement determine size.