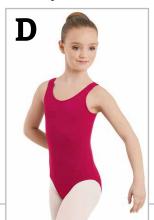

| LEOTARDS (ALL CLASSES)                 |                                                                                                                                   | Qty | Size | Color | Price | Total |
|----------------------------------------|-----------------------------------------------------------------------------------------------------------------------------------|-----|------|-------|-------|-------|
| Α                                      | Cotton Tank Leotard<br>\$ 14 child sizes \$ 21 adult sizes                                                                        |     |      |       |       |       |
| B                                      | Cotton Wide-Strap Leotard<br>\$ 14 child sizes \$ 21 adult sizes                                                                  |     |      |       |       |       |
| С                                      | Cotton Camisole Leotard<br>\$ 14 child sizes \$ 21 adult sizes                                                                    |     |      |       |       |       |
| D                                      | Nylon Tank Leotard<br>\$ 14 child sizes \$ 21 adult sizes                                                                         |     |      |       |       |       |
| Ε                                      | Nylon Scoop Camisole Leotard<br>light blue for<br>Beginner 3 BalletSorry, not available in<br>light blue for<br>Beginner 3 Ballet |     |      |       |       |       |
| F                                      | Nylon Pinch-Front Camisole Leotard<br>\$ 16 child sizes \$ 21 adult sizes                                                         |     |      |       |       |       |
| TEEN, POINTE PREP 2, POINTE & ADVANCED |                                                                                                                                   | Qty | Size | Color | Price | Total |
| G                                      | Nylon Twist-Back Camisole Leotard<br>\$ 21 child sizes \$ 25 adult sizes                                                          |     |      |       |       |       |
| TEEN,                                  | POINTE 3 & ADVANCED                                                                                                               | Qty | Size | Color | Price | Total |
| н                                      | Double-Strap Camisole Leotard<br>\$ 25 adult sizes                                                                                |     |      |       |       |       |
| Ι                                      | Pinched V-Back Short Sleeve Leotard Available late   \$ 25 adult sizes Sept/early Oct                                             |     |      |       |       |       |
| TIGHT                                  | S & HAIR KITS                                                                                                                     | Qty | Size | Color | Price | Total |
| J                                      | Hair Kits: \$5 (includes: 2 nets, hairpins & 2 hair ties)                                                                         |     |      |       |       |       |
|                                        | TIGHT SIZES: Toddler Child: CS, CM, CI, CL Adult: AS, AM, AL, AXL                                                                 | 1   |      |       |       |       |
| К                                      | Balera Tights: \$8 footed \$10 convertible                                                                                        |     |      |       |       |       |
|                                        | BodyWrappers Tights: \$17 convertible \$18 conv. w/ seam                                                                          |     |      |       |       |       |

# Pointe 3 & Advanced

Cotton/Lycra Double Strap Leotard