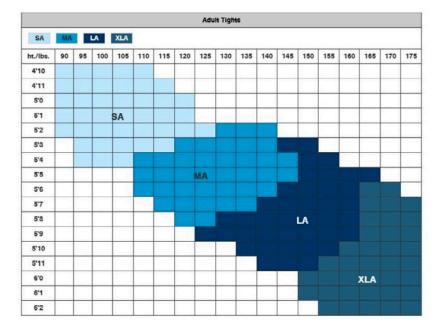

COLORS**

Tiny Tots: Any color

Intro to Dance: Light Pink

Beginner Ballet Ballet 1 (Age 6): Lavender Ballet 2 (Age 7): Dark Pink/Navy Ballet 3 (Age 8): Light Blue

Intermediate Ballet Age 9: Turquoise/Emerald Age 10: Royal Blue

**Pointe Prep Ballet** Level 1: Red/Mulberry Level 2: Dark Cherry

**Advanced Ballet** Advanced B: Dark Teal Advanced A: Black



POINTE 1 & UP

POINTI

# **TIGHT SIZES**

### **CHILD TIGHTS**



# **CLASS LEOTARD COLORS**

Tiny Tots: Any color

Intro to Dance: Light Pink

#### **Beginner Ballet**

Age 6: Lavender Age 7: Dark Pink/Navy Age 8: Light Blue

Intermediate Ballet Age 9: Turquoise/Emerald Age 10: Royal Blue

**Pointe Prep Ballet** Level 1: Red/Mulberry Level 2: Dark Cherry

# Advanced Ballet

Advanced B: Dark Teal Advanced A: Black

# **ADULT TIGHTS**





## **CHILD LEOTARD SIZES**

| Size | Girth  | Size Range |
|------|--------|------------|
| XSC  | 36-40" | 4-5        |
| SC   | 40-44" | 6-6X       |
| IC   | 44-47" | 7-8        |
| MC   | 47-51" | 10-12      |
| LC   | 51-55" | 14         |

## ADULT LEOTARD SIZES

| Size | Girth  | Size Range |
|------|--------|------------|
| SA   | 56-60" | 2-4-6      |
| MA   | 60-63" | 8/10       |
| LA   | 63-66" | 12/14      |
| XLA  | 66-69" | 16/18      |



To measure girth, place tape measure on center of right shoulder, run through crotch and back to right shoulder loosely (as shown in diagram).

When in doubt, let the girth measurement determine size.