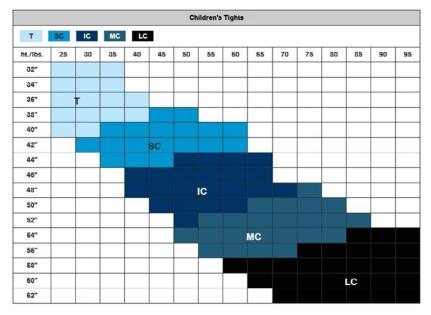

the exchanges together. Sorry, we cannot take exchanges after these dates.

**O** Check Enclosed **O** Bill my account

# **INTRO to AGE 8/9** Cotton Short Sleeve Cotton Pinch Front Cami Nylon Short Sleeve not not B A available in available in dark pink dark pink Intro thru Ballet Age 8 Intro thru Ballet Age 8 Intro thru Ballet Age 9

**ALL CLASSES** 

## **CLASS LEOTARD COLORS**

Tiny Tots: Any color

Intro to Dance: Light Pink

Beginner Ballet Ballet 1 (Age 6): Lavender Ballet 2 (Age 7): Dark Pink/Navy Ballet 3 (Age 8): Light Blue

Intermediate Ballet Age 9: Turquoise/Emerald Age 10: Royal Blue

**Pointe Prep Ballet** Level 1: Red/Mulberry Level 2: Dark Cherry

**Advanced Ballet** Advanced B: Dark Teal Advanced A: Black



POINTE 1 & UP

POINTI

# **TIGHT SIZES**

### **CHILD TIGHTS**



# **CLASS LEOTARD COLORS**

Tiny Tots: Any color

Intro to Dance: Light Pink

#### **Beginner Ballet**

Age 6: Lavender Age 7: Dark Pink/Navy Age 8: Light Blue

Intermediate Ballet Age 9: Turquoise/Emerald Age 10: Royal Blue

**Pointe Prep Ballet** Level 1: Red/Mulberry Level 2: Dark Cherry

# Advanced Ballet

Advanced B: Dark Teal Advanced A: Black

# **ADULT TIGHTS**





## **CHILD LEOTARD SIZES**

| Size | Girth  | Size Range |
|------|--------|------------|
| XSC  | 36-40" | 4-5        |
| SC   | 40-44" | 6-6X       |
| IC   | 44-47" | 7-8        |
| MC   | 47-51" | 10-12      |
| LC   | 51-55" | 14         |

## ADULT LEOTARD SIZES

| Size | Girth  | Size Range |
|------|--------|------------|
| SA   | 56-60" | 2-4-6      |
| MA   | 60-63" | 8/10       |
| LA   | 63-66" | 12/14