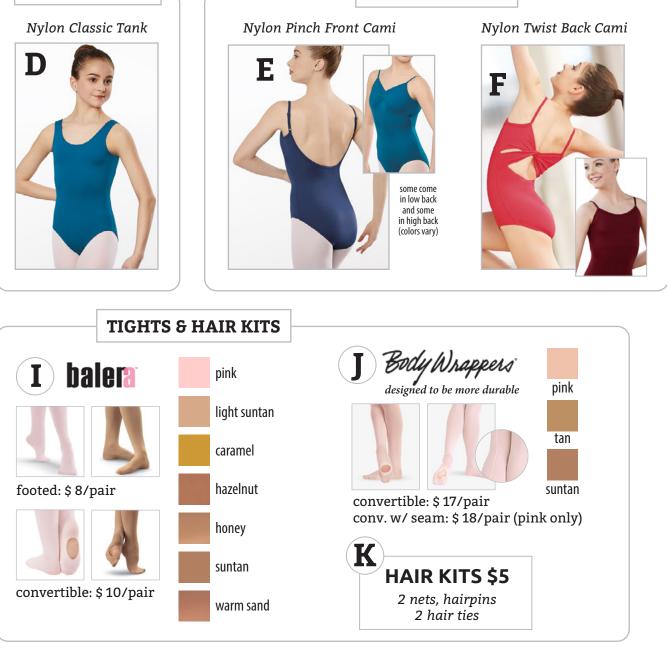

| INTRO                                                                                                                                                                                                                                                          | to AGE 9                                                                                                                                         | Qty | Size | Color                                      | Price | Total |
|----------------------------------------------------------------------------------------------------------------------------------------------------------------------------------------------------------------------------------------------------------------|--------------------------------------------------------------------------------------------------------------------------------------------------|-----|------|--------------------------------------------|-------|-------|
| Α                                                                                                                                                                                                                                                              | Cotton Short Sleeve Leotard<br>\$ 15 child sizes                                                                                                 |     |      |                                            |       |       |
| B                                                                                                                                                                                                                                                              | Cotton Pinch-Front Camisole Leotard<br>\$ 15 child sizes                                                                                         |     |      |                                            |       |       |
| С                                                                                                                                                                                                                                                              | Nylon Short Sleeve Leotard<br>\$ 15 child sizes                                                                                                  |     |      |                                            |       |       |
| ALL CL                                                                                                                                                                                                                                                         | ASSES                                                                                                                                            | Qty | Size | Color                                      | Price | Total |
| D                                                                                                                                                                                                                                                              | Nylon Classic Tank Leotard<br>\$ 15 child sizes \$ 21 adult sizes                                                                                |     |      |                                            |       |       |
| ALL POINTE & ADVANCED                                                                                                                                                                                                                                          |                                                                                                                                                  | Qty | Size | Color                                      | Price | Total |
| Ε                                                                                                                                                                                                                                                              | Nylon Pinch-Front Camisole Leotard<br>\$ 16 child sizes \$ 21 adult sizes                                                                        |     |      |                                            |       |       |
| F                                                                                                                                                                                                                                                              | Nylon Twist-Back Camisole Leotard<br>\$ 21 child sizes \$ 25 adult sizes                                                                         |     |      |                                            |       |       |
| TIGHTS & HAIR KITS                                                                                                                                                                                                                                             |                                                                                                                                                  | Qty | Size | Color                                      | Price | Total |
|                                                                                                                                                                                                                                                                | TIGHT SIZES: Toddler Child: CS, CM, CI, CL Adult: AS, AM, AL, AXL                                                                                |     |      |                                            |       |       |
| Ι                                                                                                                                                                                                                                                              | Balera Tights: \$ 8 footed \$ 10 convertible<br>Pink Lte Suntan Caramel Hazelnut Honey<br>Suntan Warm Sand (color chart available at the studio) |     |      | < indicate<br>qty of each<br>color on left |       |       |
|                                                                                                                                                                                                                                                                | BodyWrappers Tights: Convertible \$17PinkLte Suntan (Nude)Suntan                                                                                 |     |      | < indicate                                 |       |       |
| J                                                                                                                                                                                                                                                              | BodyWrappers Tights: Convertible w/ seam \$18<br><sup>Pink</sup>                                                                                 |     |      | qty of each<br>color on left               |       |       |
| К                                                                                                                                                                                                                                                              | Hair Kits: \$ 5 (includes: 2 nets, hairpins & 2 hair ties)                                                                                       |     |      |                                            |       |       |
| Orders are placed in mid September and early October (we will let you<br>know specific dates). Please measure for correct sizing. If the item <b>TOTAL</b><br>does not fit, return to the studio (in a ziploc bag with your name and ( <i>Free Shipping!</i> ) |                                                                                                                                                  |     |      |                                            |       |       |

# **INTRO to AGE 8/9** Cotton Short Sleeve Cotton Pinch Front Cami Nylon Short Sleeve not not B A available in available in dark pink dark pink Intro thru Ballet Age 8 Intro thru Ballet Age 8 Intro thru Ballet Age 9