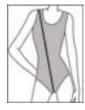

To measure girth, place tape measure on center of right shoulder, run through crotch and back to right shoulder loosely (as shown in diagram).

When in doubt, let the girth measurement determine size.