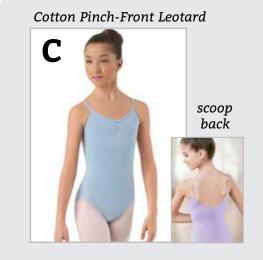

| DESCRIF | PTION                                                                                                   | Qty          | Size | Color | Price | Total |
|---------|---------------------------------------------------------------------------------------------------------|--------------|------|-------|-------|-------|
| BEGINN  | ING BALLET (Tiny Tots, Intro to Dance, Beginning Ballet Le                                              | evels 1, 2 & | 3)   |       |       |       |
| A       | Cotton Tank Leotard by Balera \$ 14 child sizes \$ 21 adult sizes                                       |              |      |       |       |       |
| В       | Nylon Tank Leotard by Balera \$ 14 child sizes \$ 21 adult sizes                                        |              |      |       |       |       |
| ALL CLA | SSES                                                                                                    |              |      |       |       |       |
| С       | Cotton Pinch-Front Leotard by Balera \$ 14 child sizes \$ 21 adult sizes                                |              |      |       |       |       |
| D       | Nylon Pinch-Front Leotard by Balera \$ 14 child sizes \$ 21 adult sizes                                 |              |      |       |       |       |
| INTERM  | EDIATE, POINTE PREP, POINTE & ADVANCE                                                                   |              |      |       |       |       |
| E       | Cotton Pinch-Front Tank Leotard by Theatricals \$ 14 child sizes \$ 21 adult sizes                      |              |      |       |       |       |
| TEEN, P | OINTE PREP 2, POINTE & ADVANCED                                                                         |              |      |       |       |       |
| F       | Nylon Twist-Back Camisole Leotard by Balera \$ 21 child sizes \$ 25 adult sizes                         |              |      |       |       |       |
| TIGHTS  | & HAIR KITS                                                                                             |              |      |       |       |       |
| G       | Balera Tights \$8 footed / \$10 convertible SIZES: Toddler Child: CS, CM, Cl, CL Adult: AS, AM, AL, AXL |              |      |       |       |       |
| Н       | Hair Kits \$5 Includes: 2 nets, hairpins & 2 hair ties                                                  |              |      |       |       |       |

## **ALL CLASSES** \$14 child sizes / \$21 adult sizes