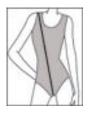

To measure girth, place tape measure on center of right shoulder, run through crotch and back to right shoulder loosely (as shown in diagram).

When in doubt, let the girth measurement determine size.