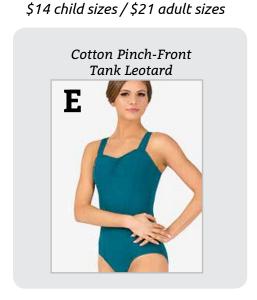

| DESCRIF | PTION                                                                                                   | Qty          | Size | Color | Price | Total |
|---------|---------------------------------------------------------------------------------------------------------|--------------|------|-------|-------|-------|
| BEGINN  | ING BALLET (Tiny Tots, Intro to Dance, Beginning Ballet Le                                              | evels 1, 2 & | 3)   |       |       |       |
| A       | Cotton Tank Leotard by Balera \$ 14 child sizes \$ 21 adult sizes                                       |              |      |       |       |       |
| В       | Nylon Tank Leotard by Balera \$ 14 child sizes \$ 21 adult sizes                                        |              |      |       |       |       |
| ALL CLA | SSES                                                                                                    |              |      |       |       |       |
| С       | Cotton Pinch-Front Leotard by Balera \$ 14 child sizes \$ 21 adult sizes                                |              |      |       |       |       |
| D       | Nylon Pinch-Front Leotard by Balera \$ 14 child sizes \$ 21 adult sizes                                 |              |      |       |       |       |
| INTERM  | EDIATE, POINTE PREP, POINTE & ADVANCE                                                                   |              |      |       |       |       |
| E       | Cotton Pinch-Front Tank Leotard by Theatricals \$ 14 child sizes \$ 21 adult sizes                      |              |      |       |       |       |
| TEEN, P | OINTE PREP 2, POINTE & ADVANCED                                                                         |              |      |       |       |       |
| F       | Nylon Twist-Back Camisole Leotard by Balera \$ 21 child sizes \$ 25 adult sizes                         |              |      |       |       |       |
| TIGHTS  | & HAIR KITS                                                                                             |              |      |       |       |       |
| G       | Balera Tights \$8 footed / \$10 convertible SIZES: Toddler Child: CS, CM, Cl, CL Adult: AS, AM, AL, AXL |              |      |       |       |       |
| Н       | Hair Kits \$5 Includes: 2 nets, hairpins & 2 hair ties                                                  |              |      |       |       |       |

# INTERMEDIATE & UP