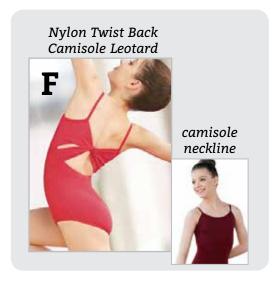

| DESCRIF | PTION                                                                                                   | Qty          | Size | Color | Price | Total |
|---------|---------------------------------------------------------------------------------------------------------|--------------|------|-------|-------|-------|
| BEGINN  | ING BALLET (Tiny Tots, Intro to Dance, Beginning Ballet Le                                              | evels 1, 2 & | 3)   |       |       |       |
| A       | Cotton Tank Leotard by Balera \$ 14 child sizes \$ 21 adult sizes                                       |              |      |       |       |       |
| В       | Nylon Tank Leotard by Balera \$ 14 child sizes \$ 21 adult sizes                                        |              |      |       |       |       |
| ALL CLA | SSES                                                                                                    |              |      |       |       |       |
| С       | Cotton Pinch-Front Leotard by Balera \$ 14 child sizes \$ 21 adult sizes                                |              |      |       |       |       |
| D       | Nylon Pinch-Front Leotard by Balera \$ 14 child sizes \$ 21 adult sizes                                 |              |      |       |       |       |
| INTERM  | EDIATE, POINTE PREP, POINTE & ADVANCE                                                                   |              |      |       |       |       |
| E       | Cotton Pinch-Front Tank Leotard by Theatricals \$ 14 child sizes \$ 21 adult sizes                      |              |      |       |       |       |
| TEEN, P | OINTE PREP 2, POINTE & ADVANCED                                                                         |              |      |       |       |       |
| F       | Nylon Twist-Back Camisole Leotard by Balera \$ 21 child sizes \$ 25 adult sizes                         |              |      |       |       |       |
| TIGHTS  | & HAIR KITS                                                                                             |              |      |       |       |       |
| G       | Balera Tights \$8 footed / \$10 convertible SIZES: Toddler Child: CS, CM, Cl, CL Adult: AS, AM, AL, AXL |              |      |       |       |       |
| Н       | Hair Kits \$5 Includes: 2 nets, hairpins & 2 hair ties                                                  |              |      |       |       |       |

## **TEEN, POINTE & ADVANCED**

\$21 child sizes / \$25 adult sizes