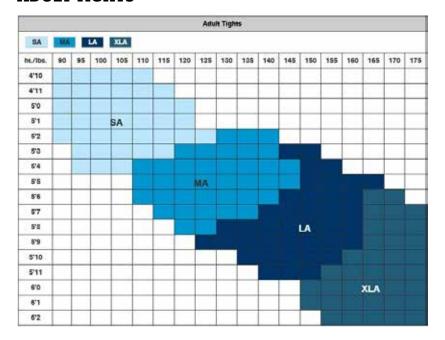

### **ADULT TIGHTS**

| ADUL | Γ LEOTARD | SIZES      |
|------|-----------|------------|
| Size | Girth     | Size Range |
| SA   | 56-60"    | 2-4-6      |
| MA   | 60-63"    | 8/10       |
| LA   | 63-66"    | 12/14      |
| XLA  | 66-69"    | 16/18      |
|      |           |            |

### **ADULT LEOTARD SIZES**

| Size | Girth  | Size Range |  |
|------|--------|------------|--|
| SA   | 56-60" | 2-4-6      |  |
| MA   | 60-63" | 8/10       |  |
| LA   | 63-66" | 12/14      |  |
| XLA  | 66-69" | 16/18      |  |