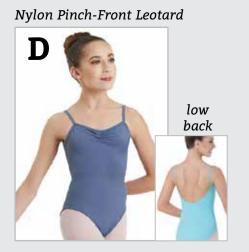

| DESCRIF | PTION                                                                                                   | Qty          | Size | Color | Price | Total |
|---------|---------------------------------------------------------------------------------------------------------|--------------|------|-------|-------|-------|
| BEGINN  | ING BALLET (Tiny Tots, Intro to Dance, Beginning Ballet Le                                              | evels 1, 2 & | 3)   |       |       |       |
| A       | Cotton Tank Leotard by Balera \$ 14 child sizes \$ 21 adult sizes                                       |              |      |       |       |       |
| В       | Nylon Tank Leotard by Balera \$ 14 child sizes \$ 21 adult sizes                                        |              |      |       |       |       |
| ALL CLA | SSES                                                                                                    |              |      |       |       |       |
| С       | Cotton Pinch-Front Leotard by Balera \$ 14 child sizes \$ 21 adult sizes                                |              |      |       |       |       |
| D       | Nylon Pinch-Front Leotard by Balera \$ 14 child sizes \$ 21 adult sizes                                 |              |      |       |       |       |
| INTERM  | EDIATE, POINTE PREP, POINTE & ADVANCE                                                                   |              |      |       |       |       |
| E       | Cotton Pinch-Front Tank Leotard by Theatricals \$ 14 child sizes \$ 21 adult sizes                      |              |      |       |       |       |
| TEEN, P | OINTE PREP 2, POINTE & ADVANCED                                                                         |              |      |       |       |       |
| F       | Nylon Twist-Back Camisole Leotard by Balera \$ 21 child sizes \$ 25 adult sizes                         |              |      |       |       |       |
| TIGHTS  | & HAIR KITS                                                                                             |              |      |       |       |       |
| G       | Balera Tights \$8 footed / \$10 convertible SIZES: Toddler Child: CS, CM, Cl, CL Adult: AS, AM, AL, AXL |              |      |       |       |       |
| Н       | Hair Kits \$5 Includes: 2 nets, hairpins & 2 hair ties                                                  |              |      |       |       |       |

## **ALL CLASSES** \$14 child sizes / \$21 adult sizes