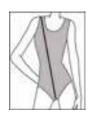

To measure girth, place tape measure on center of right shoulder, run through crotch and back to right shoulder loosely (as shown in diagram).

When in doubt, let the girth measurement determine size.